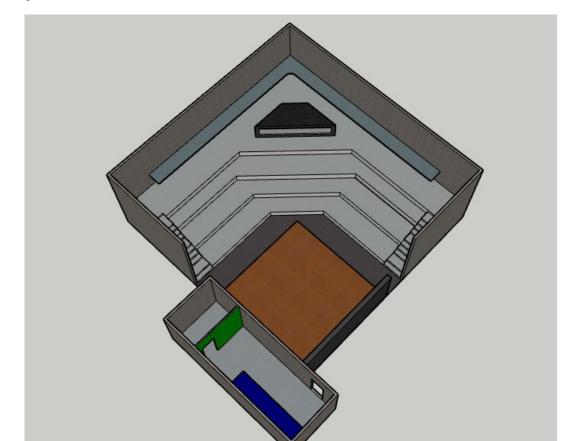

# Birdseye View of SketchUp

# Stage

#### Parts of the stage:

- Wooden stage
- Seating
- Communal seating