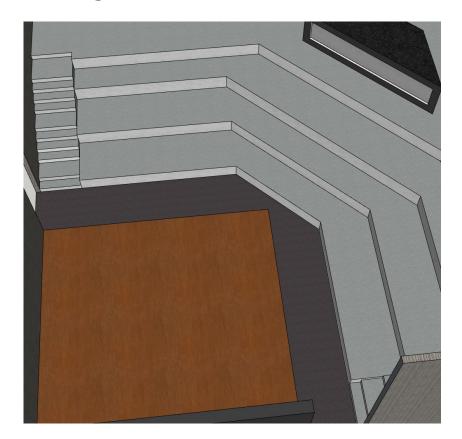

# Birdseye View of SketchUp

## Floorplan

Our design comes with everything necessary and needed with an amphitheatre, our artist Chris Warren talked about green rooms, wood stages, and visual aspects that come into play with the orientation of our space. The seats of the amphitheatre were redesigned to fit the 4'x8' panels that we originally didn't know were going to be used for it.