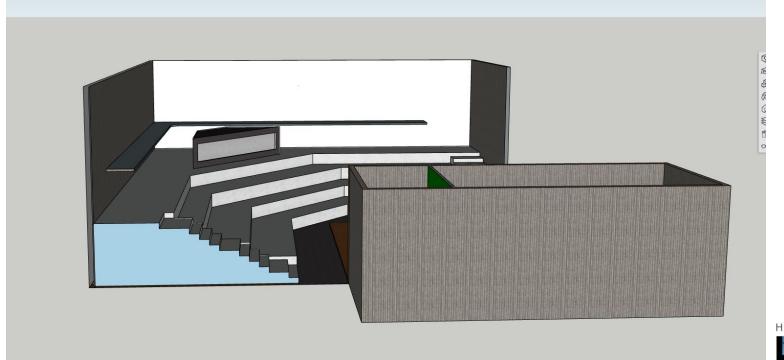

## Floorplan

Our design comes with everything necessary and needed with an amphitheatre, our artist Chris Warren talked about green rooms, wood stages, and visual aspects that come into play with the orientation of our space. The seats of the amphitheatre were redesigned to fit the 4'x8' panels that we originally didn't know were going to be used for it.

# Birdseye View of SketchUp