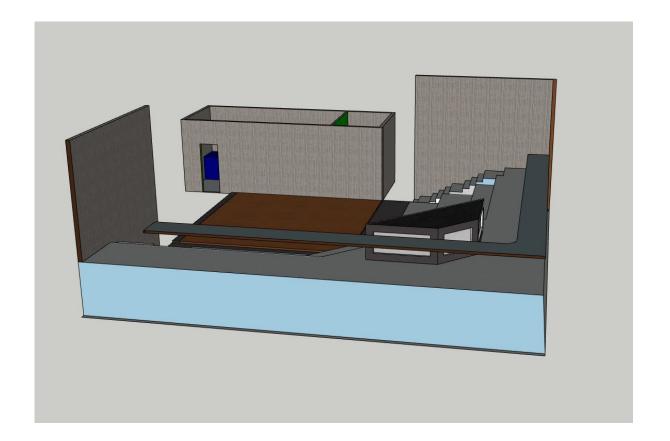

## Site and Physical Planning





he design will be on ground level in the North East corner. So if you're walking into the Eco Village it's the farthest right side corner. Its under the seating area on the walkway, and to the right of the opening between the complex.



## Floorplan



Our design comes with everything necessary and needed with an amphitheatre, our artist Chris Warren talked about green rooms, wood stages, and visual aspects that come into play with the orientation of our space. The seats of the amphitheatre were redesigned to fit the 4'x8' panels that we originally didn't know were going to be used for it.

# Birdseye View of SketchUp







### North Elevation View







### South Elevation View







### **West Elevation View**







### **East Elevation View**







# Stage





#### Parts of the stage:

- Wooden stage
- Seating
- Communal seating



# Unique Design Element







#### Unique designs:

- Communal seating
- Green room



## **Architectural Model**







#### Q & A



# Thank you for listening to our presentation, we will now take questions about:

- Model
- Floor plan
- SketchUP
- Anything else