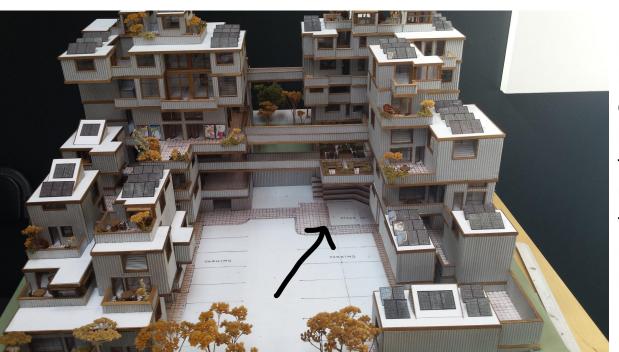

## Site and Physical Planning

he design will be on ground level in the North East corner. So if you're walking into the Eco Village it's the farthest right side corner. Its under the seating area on the walkway, and to the right of the opening between the complex.

## Floorplan

Our design comes with everything necessary and needed with an amphitheatre, our artist Chris Warren talked about green rooms, wood stages, and visual aspects that come into play with the orientation of our space. The seats of the amphitheatre were redesigned to fit the 4'x8' panels that we originally didn't know were going to be used for it.