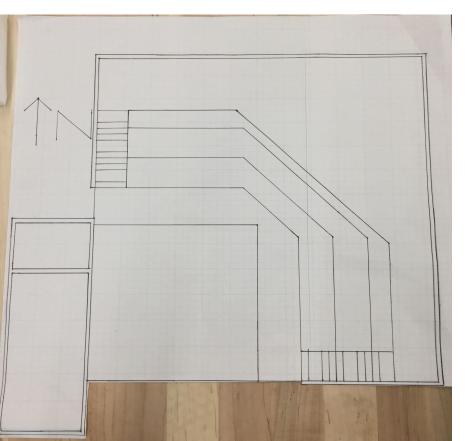

## Floorplan

Our design comes with everything necessary and needed with an amphitheatre, our artist Chris Warren talked about green rooms, wood stages, and visual aspects that come into play with the orientation of our space. The seats of the amphitheatre were redesigned to fit the 4'x8' panels that we originally didn't know were going to be used for it.

# Stage

#### Parts of the stage:

- Wooden stage
- Seating
- Communal seating