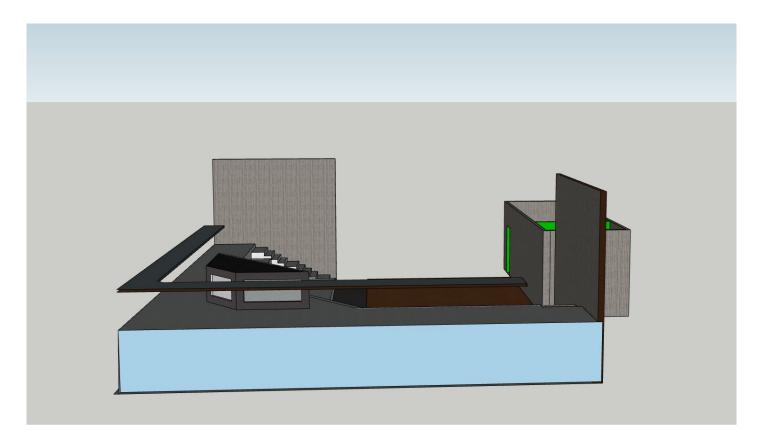

## **Architectural Model**

## Site and Physical Planning

he design will be on ground level in the North East corner. So if you're walking into the Eco Village it's the farthest right side corner. Its under the seating area on the walkway, and to the right of the opening between the complex.