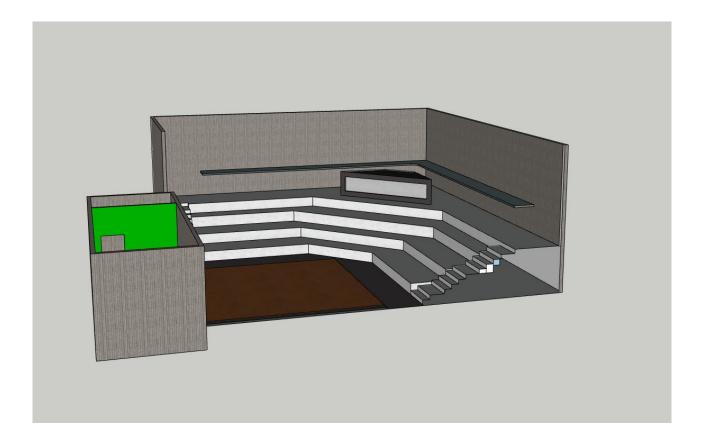

# Birdseye View of SketchUp

## Floorplan

Our design comes with everything necessary and needed with an amphitheatre, our artist Chris Warren talked about green rooms, wood stages, and visual aspects that come into play with the orientation of our space. The seats of the amphitheatre were redesigned to fit the 4'x8' panels that we originally didn't know were going to be used for it.

#### Overview and Goals

- Amphitheatre: Green room, wooden floor, seating for 120 people
- Purposes: Artist gallery, Communal space,
  Musicians
- Keys for tenants/residents