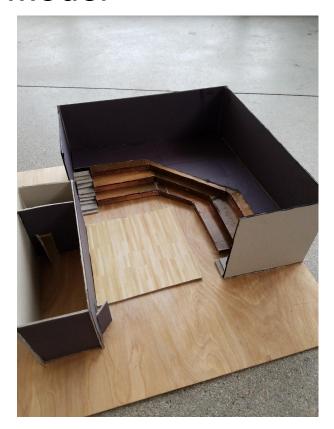

he walkway, and to the right of the opening between the complex.



## Floorplan



Our design comes with everything necessary and needed with an amphitheatre, our artist Chris Warren talked about green rooms, wood stages, and visual aspects that come into play with the orientation of our space. The seats of the amphitheatre were redesigned to fit the 4'x8' panels that we originally didn't know were going to be used for it.

# Birdseye View of SketchUp







### North Elevation View







### South Elevation View







### **West Elevation View**







### **East Elevation View**







# Stage





#### Parts of the stage:

- Wooden stage
- Seating
- Communal seating



# Unique Design Element







#### Unique designs:

- Communal seating
- Green room



## **Architectural Model**







#### Q & A



# Thank you for listening to our presentation, we will now take questions about:

- Model
- Floor plan
- SketchUP
- Anything else